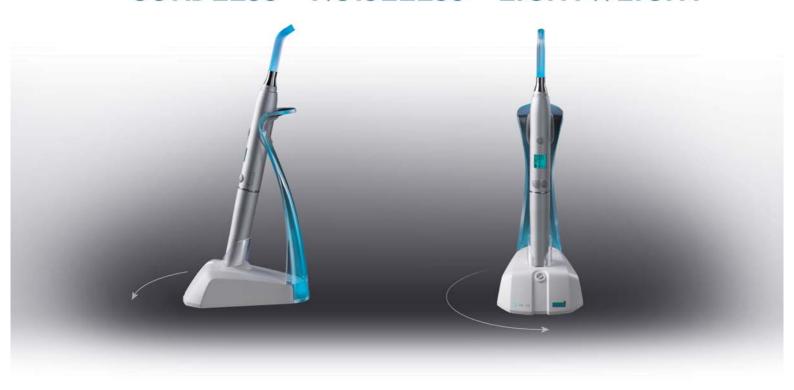

# **CORDLESS - NOISELESS - LIGHTWEIGHT**

#### Unit including Lithium-Ion battery

Size: Ø24mm x 201mm

Weight: 160g