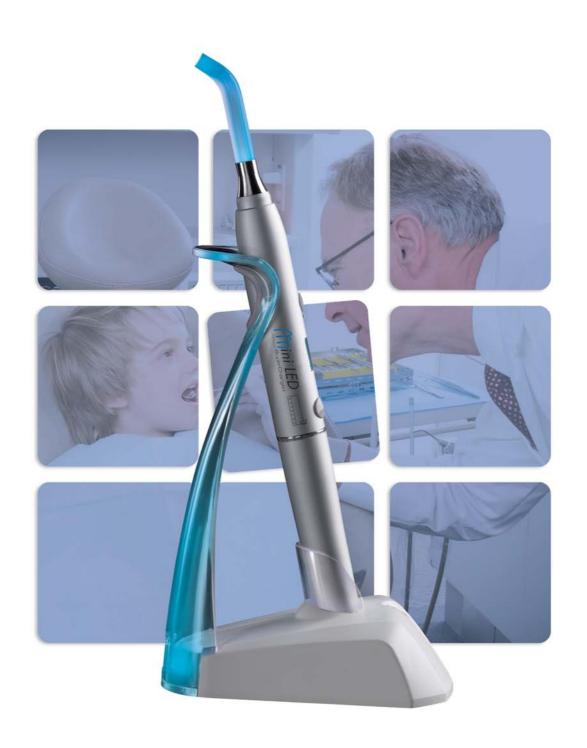

## Hygiene: no cross contamination

Mini LED SuperCharged has no fan to recycle unhygienic air. The light guide is autoclavable and the body may be disinfected with a topical solution.

#### STANDARD ACCESSORIES

- 1- Unit (Handpiece + Lithium-Ion battery).
- 2- 7.5mm opalescent light guide
- 3- Base stand (battery charger)
- 4- Eve shield
- 5- Transformer

Available in a version that can be integrated in dental chair.