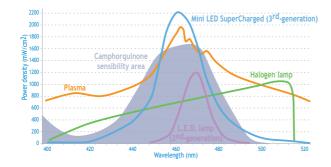

# Powerful curing LED & wide spectrum

High power density of 2,000mW/cm² when using Ø7,5mm standard light guide. Power density will increase up to 3,000mW/cm² when using Ø5,5mm light guide. LED lights do not have bulbs and do not lose power over time like halogen light. Mini LED SuperCharged can cure from 3 seconds almost all composites on the market.

## Wide spectrum:

Mini LED SuperCharged with wide emitting spectrum (420-480nm) can polymerize not only composites but also sealants and bonding agents.

#### Power density: 2000mW/cm<sup>2</sup>

Mini LED SuperCharged offers wide emitting spectrum (420-480) and power density of 2,000mW/cm<sup>2</sup>, higher than a plasma light.