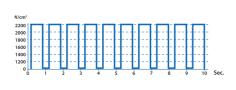

## Fast mode (3,4,5,10 seconds)

Curing time can be selected among 3,4,5 or 10 seconds at full power.