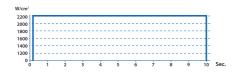

# Powerful curing LED & wide spectrum

High power density of 2,000mW/cm² when using Ø7,5mm standard light guide. Power density will increase up to 3,000mW/cm² when using Ø5,5mm light guide. LED lights do not have bulbs and do not lose power over time like halogen light. Mini LED SuperCharged can cure from 3 seconds almost all composites on the market.

#### Power density: 2000mW/cm<sup>2</sup>

Mini LED SuperCharged offers wide emitting spectrum (420-480) and power density of 2,000mW/cm<sup>2</sup>, higher than a plasma light.

#### **Optical specifications**

Wavelength: 420-480nm

Power: Ø7.5mm light guide - 2,000mW/cm<sup>2</sup>

Ø5.5mm light guide - 3,000mW/cm<sup>2</sup>