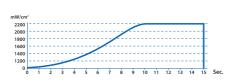

### Ramping mode (slow mode, 9 or 15 seconds)

Emits 9 or 15 seconds.

Emits for 6 seconds progressively up to full power for 3 seconds or emits 10 seconds and progressively up to full power for 5 seconds.