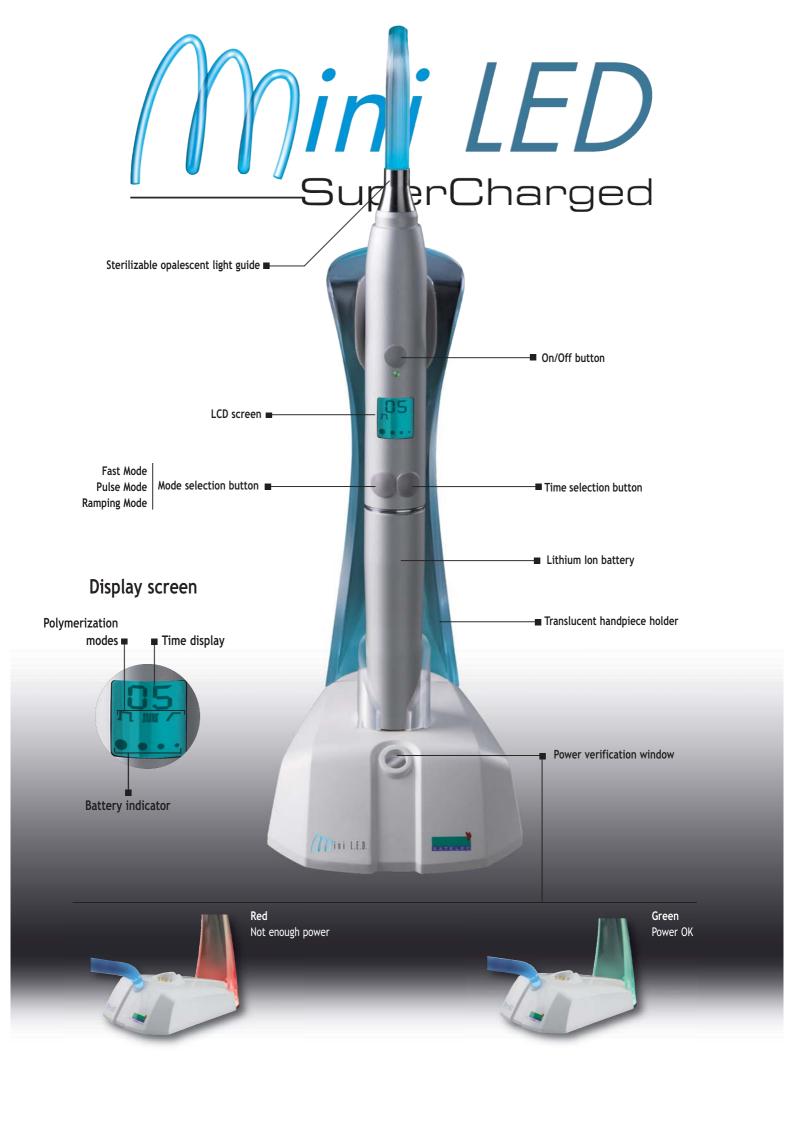

## Hygiene: no cross contamination

Mini LED SuperCharged has no fan to recycle unhygienic air. The light guide is autoclavable and the body may be disinfected with a topical solution.

### Safety

Minimal temperature elevation means Mini LED SuperCharged is safe to use on vital teeth as there is no risk of pulpal damage. The innovative LED technology limits rise in temperature. Exclusive, patented heat dissipation methods prevent over-heating and protect the circuitry.

## Fast mode (3,4,5,10 seconds)

Curing time can be selected among 3,4,5 or 10 seconds at full power.

# Pulse mode (5 or 10 seconds)

Curing time can be selected between 5 and 10 seconds. Emits 5 or 10 successive one-second flashes at full power, repressed temperature rise, offering safe curing to teeth.

### Ramping mode (slow mode, 9 or 15 seconds)

Emits 9 or 15 seconds.

Emits for 6 seconds progressively up to full power for 3 seconds or emits 10 seconds and progressively up to full power for 5 seconds.

#### STANDARD ACCESSORIES

- 1- Unit (Handpiece + Lithium-Ion battery).
- 2- 7.5mm opalescent light guide
- 3- Base stand (battery charger)
- 4- Eve shield
- 5- Transformer

Available in a version that can be integrated in dental chair.